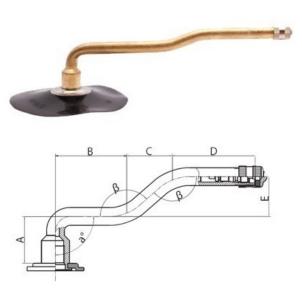

## Tube 12.00-20 V3.06.17 Kabat

| Delivery    | 1-5 w/d   |
|-------------|-----------|
| Warranty    | 12 months |
| Description |           |

| All technical information about products in our website protekta.lt is based on the information given by the |
|--------------------------------------------------------------------------------------------------------------|
| manifacturers. This information serves only information purposes and it is not mandatory.                    |

| Category      | Tubes    |
|---------------|----------|
| Size          | 12.00-20 |
| Width         | 12       |
| Section ratio |          |
| Rim           | 20       |
| Model         | V3.06.17 |
| Analog        |          |