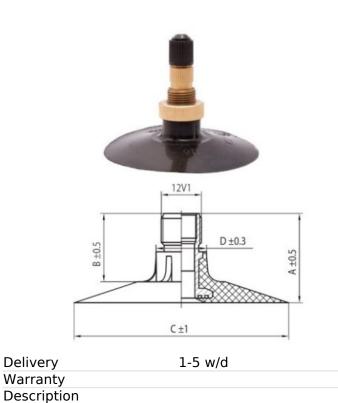

| Category      | Tubes       |
|---------------|-------------|
| Size          | 19.0/45-17, |
| Width         | 19          |
| Section ratio | 50          |
| Rim           | 17          |
| Model         | TR218A      |
| Analog        | 500/50-17   |