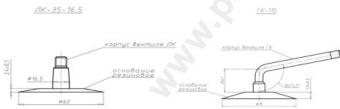

## Tube 175-16 Kama

|               |                                    | Category      | Tubes            |
|---------------|------------------------------------|---------------|------------------|
|               |                                    | Size          | 175-16           |
|               |                                    | Width         | 175              |
|               |                                    | Section ratio |                  |
|               |                                    | Rim           | 16               |
|               |                                    | Model         | LK35-16.5, GK115 |
| KAMEPA 175-16 |                                    | Analog        |                  |
| N9_           | DITHI TOWNS DOWNING & KINGA SINTAN |               |                  |